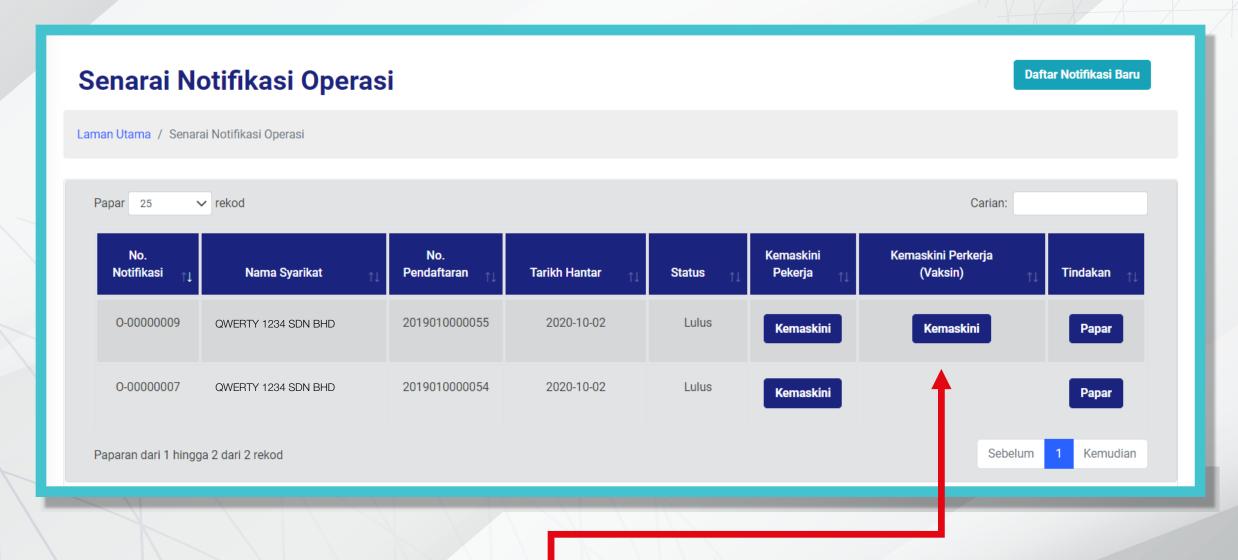

### YOU WILL BE SHOWN A LIST OF YOUR PRIOR SUBMISSIONS

CLICK THE "KEMASKINI" BUTTON UNDER "KEMASKINI PEKERJA (VAKSIN)" COLUMN

THIS BUTTON WILL ONLY BE VISIBLE TO COMPANIES IN SECTORS MANAGED BY MITI, KPDNHEP OR KKR.