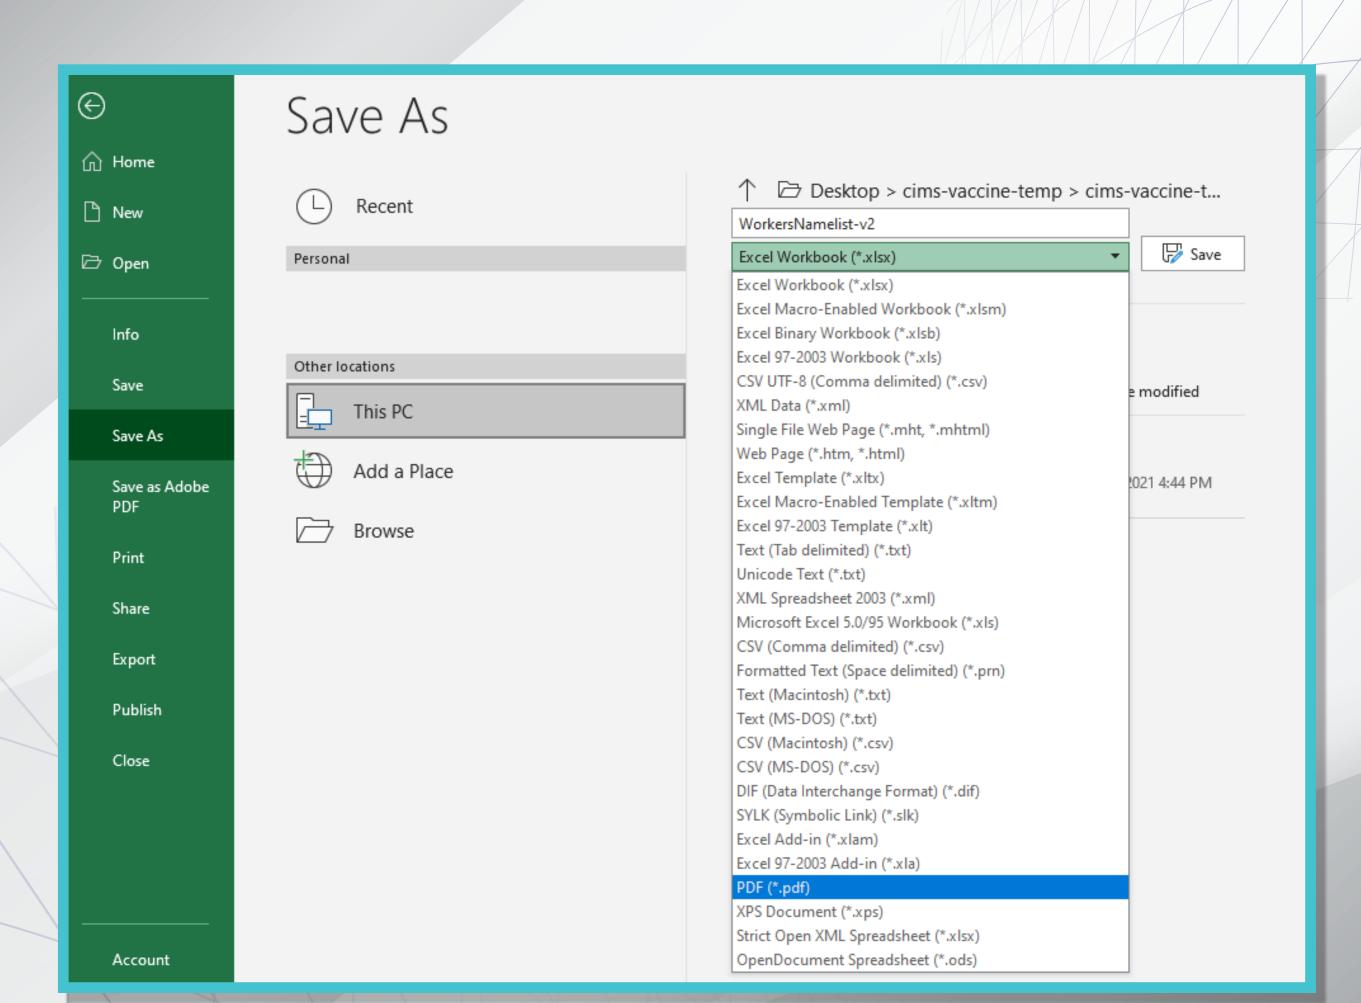

The staff name, nationality, ic or passport number and mysejahtera id for each staff who is fully vaccinated.

8 ONCE COMPLETED, PLEASE SAVE THE FILE AS A PDF