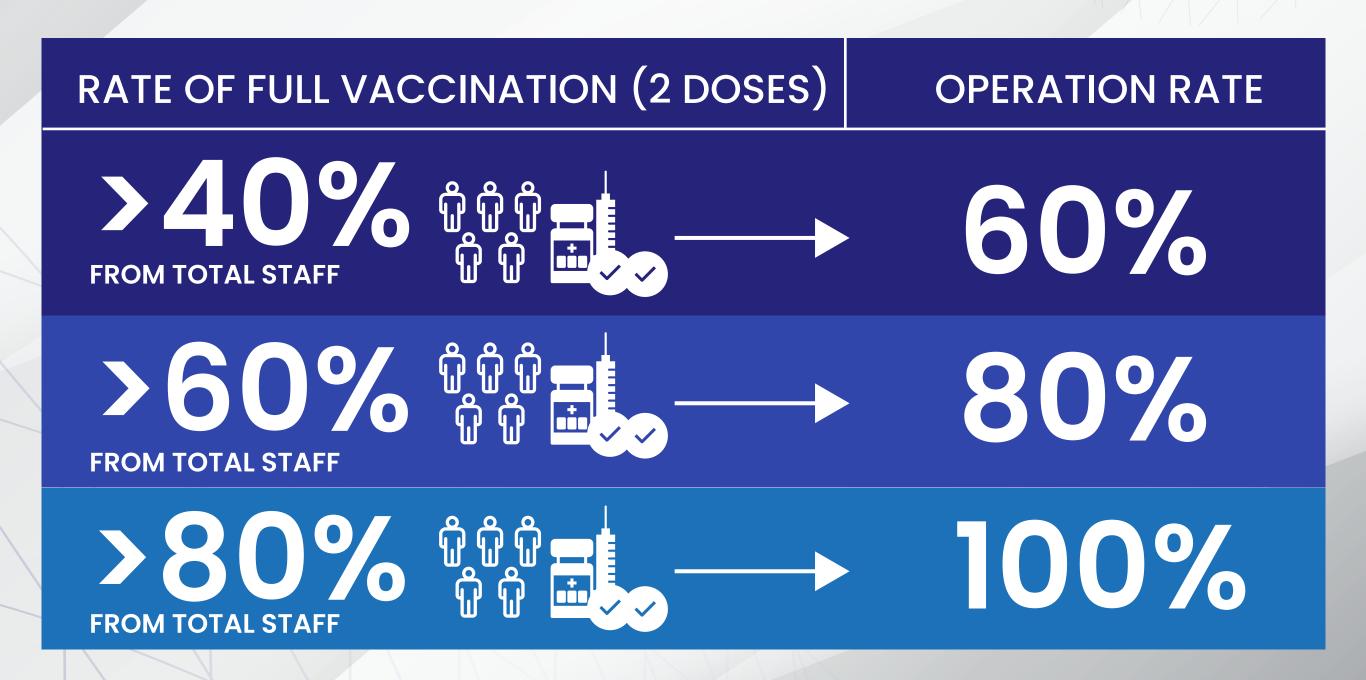

## COMPANIES WITH RATE OF FULLY VACCINATED WORKERS EXCEEDING 40% WILL BE ALLOWED TO OPERATE AT SPECIFIC CAPACITIES

Fully vaccinated workers are those with full doses of vaccine provided by the government