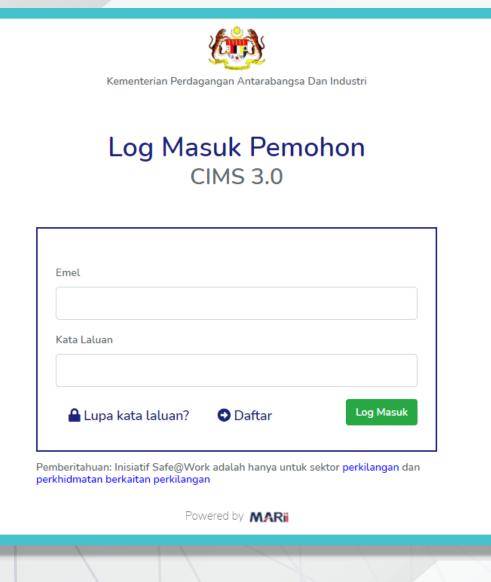

### HOW TO UPDATE STAFF VACCINATION DETAILS IN CIMS 3.0

LOG-IN TO YOUR
ACCOUNT AT
https://notification.miti.gov.my

CLICK
"BORANG NOTIFIKASI"
AND THEN
"PERMOHONAN BEROPERASI"