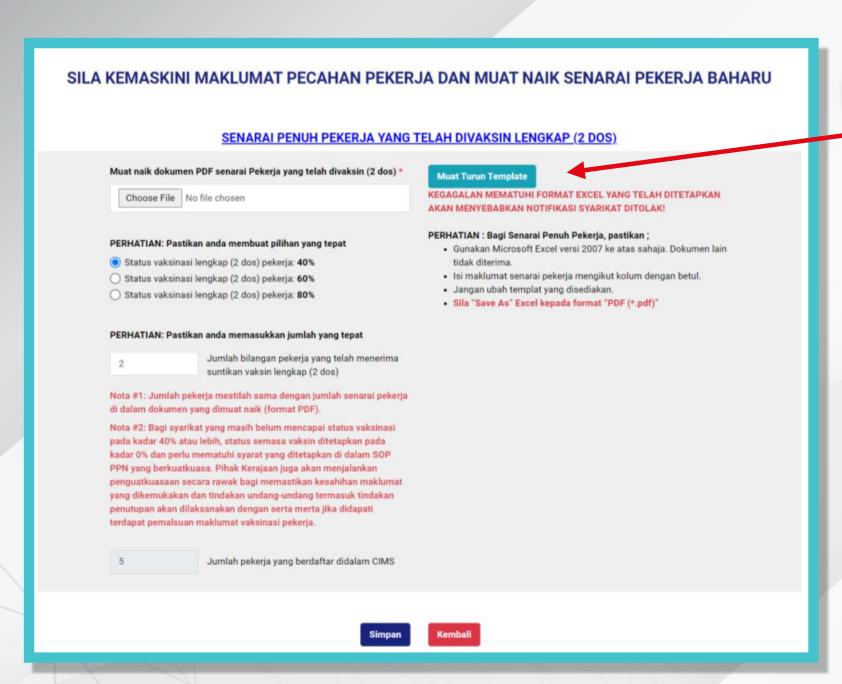

# Muat naik dokumen PDF senarai Pekerja yang telah divaksin (2 dos) \* Choose File No file chosen PERHATIAN: Pastikan anda membuat pilihan yang tepat Status vaksinasi lengkap (2 dos) pekerja: 40% Status vaksinasi lengkap (2 dos) pekerja: 60% Status vaksinasi lengkap (2 dos) pekerja: 80% PERHATIAN: Pastikan anda memasukkan jumlah yang tepat Jumlah bilangan pekerja yang telah menerima

suntikan vaksin lengkap (2 dos)

Nota #1: Jumlah pekerja mestilah sama dengan jumlah senarai pekerja

di dalam dokumen yang dimuat naik (format PDF).

Nota #2: Bagi syarikat yang masih belum mencapai status vaksinasi pada kadar 40% atau lebih, status semasa vaksin ditetapkan pada kadar 0% dan perlu mematuhi syarat yang ditetapkan di dalam SOP

PPN yang berkuatkuasa. Pihak Kerajaan juga akan menjalankan penguatkuasaan secara rawak bagi memastikan kesahihan maklumat yang dikemukakan dan tindakan undang-undang termasuk tindakan penutupan akan dilaksanakan dengan serta merta jika didapati terdapat pemalsuan maklumat vaksinasi pekerja.

5

Jumlah pekerja yang berdaftar didalam CIMS

- UPLOAD THE PDF FILE WITH LIST OF STAFF WITH FULL VACCINATION
- DECLARE YOUR COMPANY'S RATE OF FULLY VACCINATED WORKERS
- ENTER THE TOTAL NUMBER OF STAFF WHO ARE FULLY VACCINATED

#### SILA KEMASKINI MAKLUMAT PECAHAN PEKERJA DAN MUAT NAIK SENARAI PEKERJA BAHARU SENARAI PENUH PEKERJA YANG TELAH DIVAKSIN LENGKAP (2 DOS) Muat naik dokumen PDF senarai Pekerja yang telah divaksin (2 dos) \* **Muat Turun Template** KEGAGALAN MEMATUHI FORMAT EXCEL YANG TELAH DITETAPKAN Choose File No file chosen AKAN MENYEBABKAN NOTIFIKASI SYARIKAT DITOLAK! PERHATIAN: Bagi Senarai Penuh Pekerja, pastikan; PERHATIAN: Pastikan anda membuat pilihan yang tepat · Gunakan Microsoft Excel versi 2007 ke atas sahaja. Dokumen lain Status vaksinasi lengkap (2 dos) pekerja: 40% Isi maklumat senarai pekerja mengikut kolum dengan betul. O Status vaksinasi lengkap (2 dos) pekerja: 60% Jangan ubah templat yang disediakan. Status vaksinasi lengkap (2 dos) pekerja: 80% Sila "Save As" Excel kepada format "PDF (\*.pdf)" PERHATIAN: Pastikan anda memasukkan jumlah yang tepat Jumlah bilangan pekerja yang telah menerima suntikan vaksin lengkap (2 dos) Nota #1: Jumlah pekerja mestilah sama dengan jumlah senarai pekerja di dalam dokumen yang dimuat naik (format PDF). Nota #2: Bagi syarikat yang masih belum mencapai status vaksinasi pada kadar 40% atau lebih, status semasa vaksin ditetapkan pada kadar 0% dan perlu mematuhi syarat yang ditetapkan di dalam SOP PPN yang berkuatkuasa. Pihak Kerajaan juga akan menjalankan penguatkuasaan secara rawak bagi memastikan kesahihan maklumat yang dikemukakan dan tindakan undang-undang termasuk tindakan penutupan akan dilaksanakan dengan serta merta jika didapati terdapat pemalsuan maklumat vaksinasi pekerja. Jumlah pekerja yang berdaftar didalam CIMS Kembali